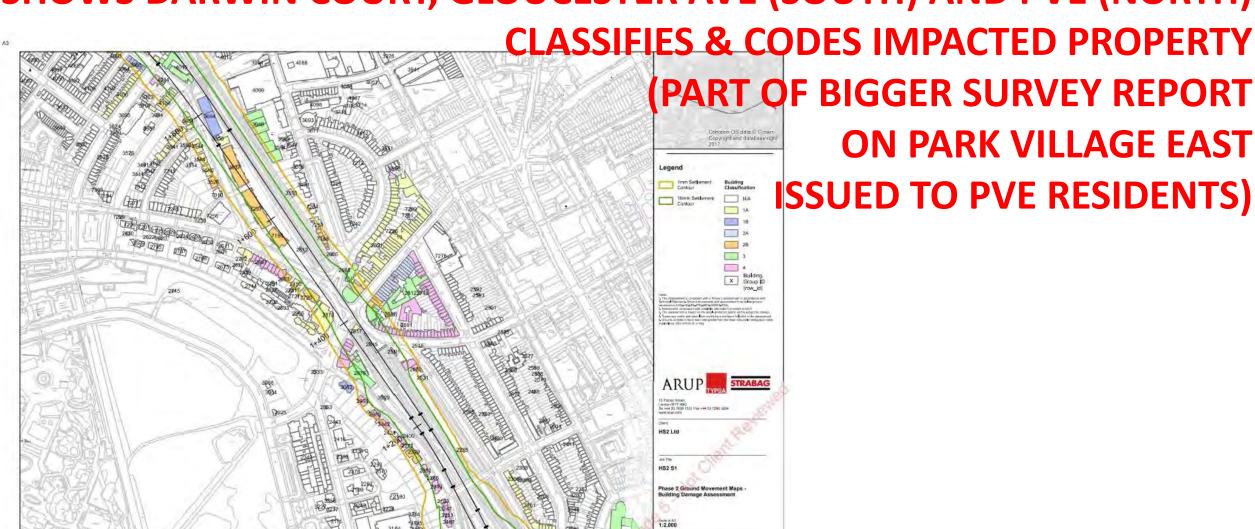

FOR GLOUCESTER AVENUE (PART)
SHOWS MAXIMUM SETTLEMENT AS
10-20MM FOR 10MM CONTOUR

PROPERTY SETTLEMENT REPORT (NOT CURRENT & NOT PUBLISHED)

SHOWS DARWIN COURT (PART)
CLASSIFIES & CODES IMPACTED PROPERTY
PART OF BIGGER SURVEY REPORT
ON PARK VILLAGE EAST
ISSUED TO PARK VILLAGE EAST RESIDENTS
(NOT DARWIN COURT RESIDENTS)

PROPERTY SETTLEMENT REPORT (NOT CURRENT & NOT PUBLISHED)

SHOWS DARWIN COURT, GLOUCESTER AVE (SOUTH) AND PVE (NORTH)

PROPERTY SETTLEMENT REPORT (NOT CURRENT & NOT PUBLISHED)