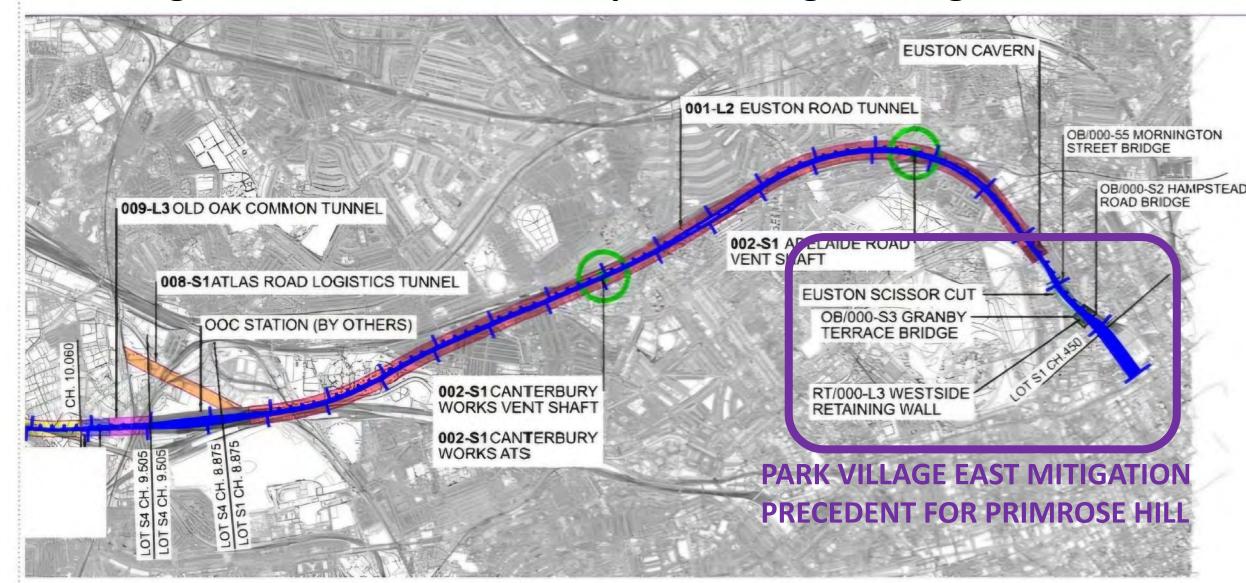

# HS2 EUSTON TUNNELS SCS Design & Build Contract: Map of the Engineering Structures

# PARK VILLAGE EAST PRECEDENT THE EUSTON TUNNELLED DIVE-UNDER

## PARK VILLAGE EAST PRECEDENT THE EUSTON TUNNELLED DIVE-UNDER

**EUSTON PORTAL PARKWAY CAVERN, EUSTON PORTAL &** THREE GRADE SEPARATED TUNNELS FOR THE SCRAPPED 10 PLATFORM HS2 STATION PARK VILLAGE **EAST CAVERN PARKWAY HEADHOUSE CAVERN** 

PARK VILLAGE EAST CAVERN HEADHOUSE

THE PLAN IS YEARS OUT OF DATE.
SCS HAVE RECENTLY ISSUED CURRENT INFORMATION
AFTER MONTHS OF REPEATED REQUESTS

THERE IS NO SUCH INFORMATION FOR PRIMROSE HILL