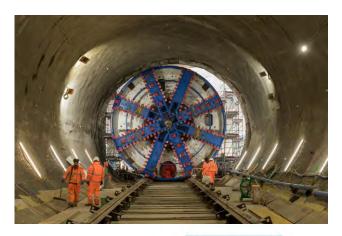

# **HS2 Tunnel Settlement: TBMs**

#### **HOW THEY WORK**

- TBM assembled below ground at Old Oak Common
- Tunnels bored from Old Oak Common to Parkway Cavern
- Spoil removed to Willesden by rail
- TBM monitors settlement
- Precast lining installed as TBM bores
- Voids grouted automatically

TBM DESIGNED TO MINIMISE SETTLEMENT
BUT SETTLEMENT OCCURS AS CLAY DRIES OUT