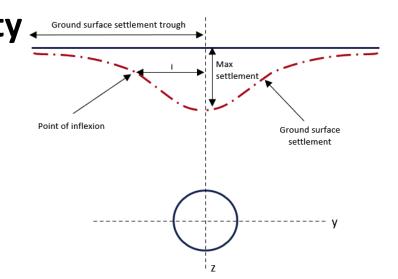

# **HS2 Tunnel Settlement definition**

#### **HS2** settlement definition...

"Commonly described as...
an inverted normal probability

(Gaussian) curve in the transverse direction and

a cumulative probability (Gaussian) curve in the longitudinal direction of the tunnel"