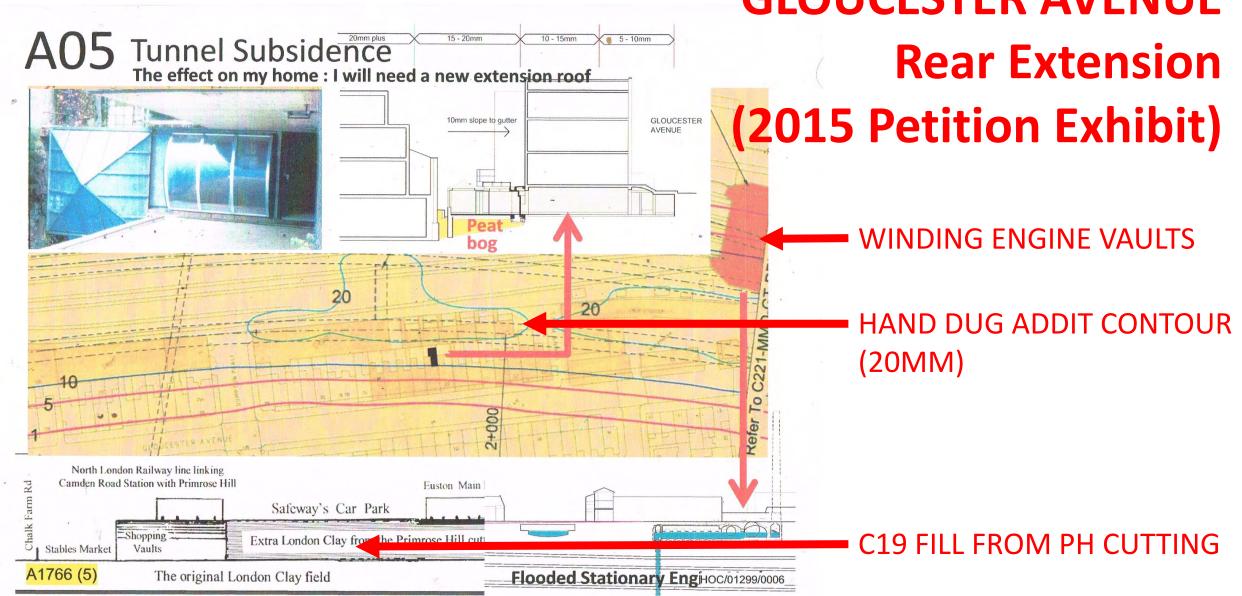

### Mixed structural systems of buildings:

Differential settlement risk due to building form and relation to tunnel location

eg rear extensions

#### **Uncertainty of ground conditions:**

Insufficient ground investigation eg clay inconsistency and risk of **boggy pockets** 

#### **Tunnel excavation method:**

TBM or machine excavation? eg sprayed concrete addits