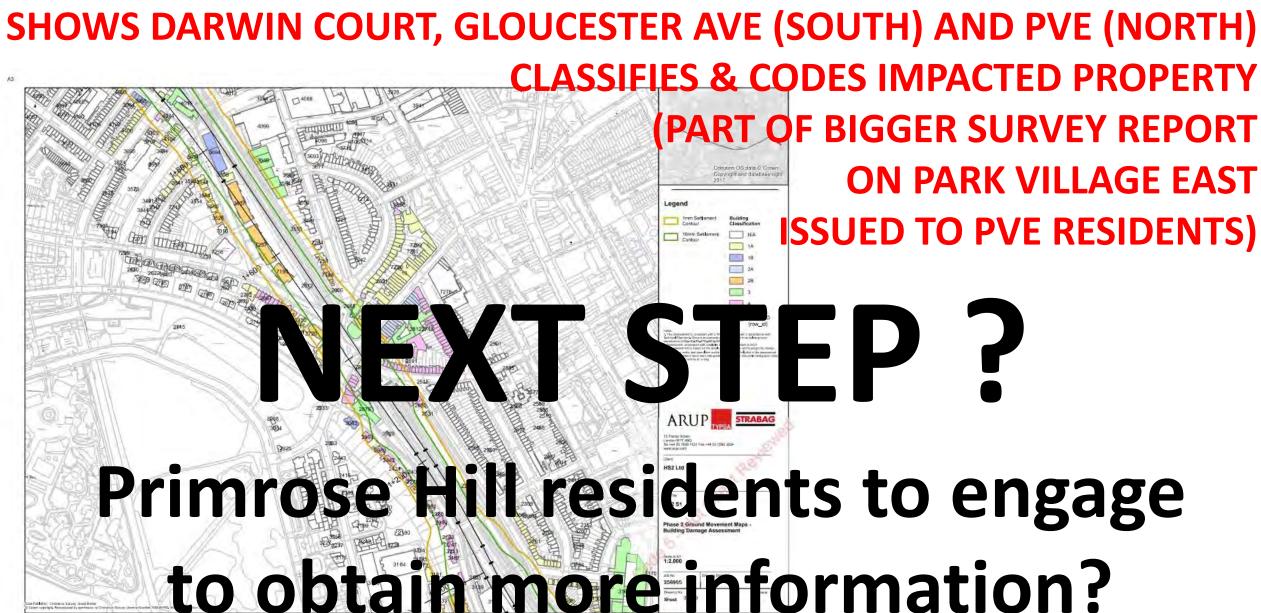

PROPERTY SETTLEMENT REPORT (NOT CURRENT & NOT PUBLISHED)

SHOWS DARWIN COURT, GLOUCESTER AVE (SOUTH) AND PVE (NORTH)

PROPERTY SETTLEMENT REPORT (NOT CURRENT & NOT PUBLISHED)