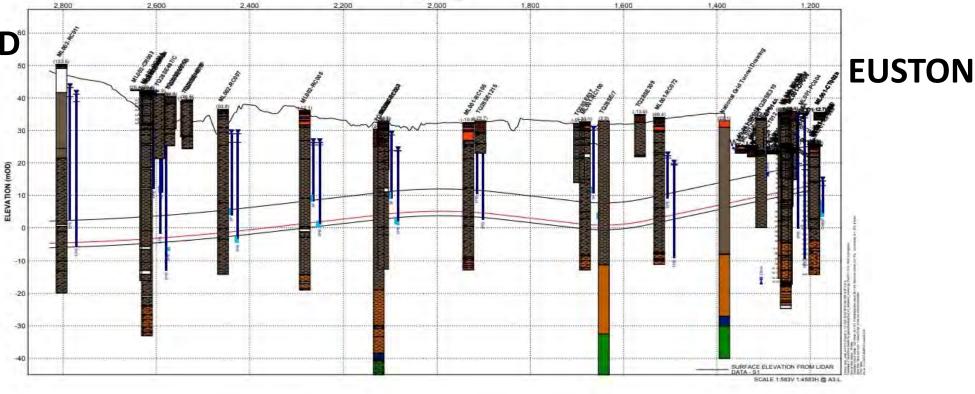

# PRIMROSE HILL TUNNEL IMPACT GLOUCESTER AVENUE

ONLY A FEW BOREHOLES (EUSTON TO ADELAIDE ROAD) re Ground Conditions to Predict Settlement Contours

HS2
GEOLOGICAL CROSS SECTION
EUSTON PORTAL TO ADELAIDE
ROAD TUNNELS
DOWNLINE
256905; 256906
FIGURE A. 7