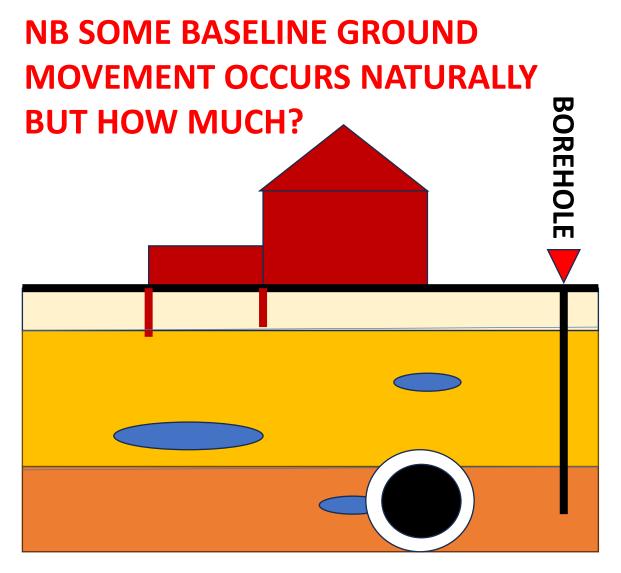

# **HS2 Tunnel Settlement definition**

#### **HS2** settlement definition...

"Commonly described as...
an inverted normal probability

(Gaussian) curve in the transverse direction and

a cumulative probability (Gaussian) curve in the longitudinal direction of the tunnel"

#### **Uncertainty of ground conditions:**

Insufficient ground investigation eg clay inconsistency and risk of **boggy pockets** 