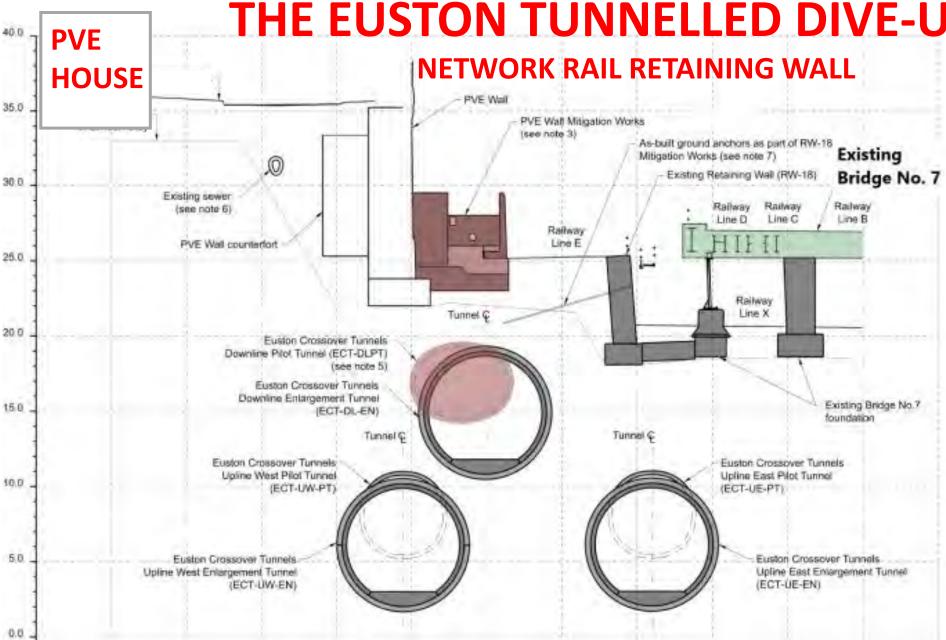

# PARK VILLAGE EAST PRECEDENT THE EUSTON TUNNELLED DIVE-UNDER

## PARK VILLAGE EAST PRECEDENT THE EUSTON TUNNELLED DIVE-UNDER

**EUSTON PORTAL PARKWAY CAVERN, EUSTON PORTAL &** THREE GRADE SEPARATED TUNNELS FOR THE SCRAPPED 10 PLATFORM HS2 STATION PARK VILLAGE **EAST CAVERN PARKWAY HEADHOUSE CAVERN** 

#### **EXAMPLE ONLY**