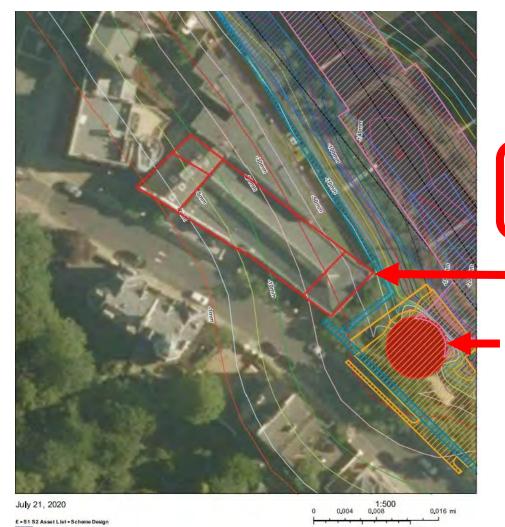

# PARK VILLAGE EAST PRECEDENT

## **EUSTON TUNNEL IMPACT**

HS2 IMPACTED PROPERTY SURVEY REPORT re PARK VILLAGE EAST STUDIO (EXTRACT)

NEGOTIATED MITIGATION (EG UNDERPINNING) HAS STARTED FOR SEVERAL PROPERTIES

PREDICTED 70MM SETTLEMENT CONTOUR

PARK VILLAGE EAST CAVERN HEADHOUSE

THE PLAN IS YEARS OUT OF DATE.
SCS HAVE RECENTLY ISSUED CURRENT INFORMATION
AFTER MONTHS OF REPEATED REQUESTS

THERE IS NO SUCH INFORMATION FOR PRIMROSE HILL