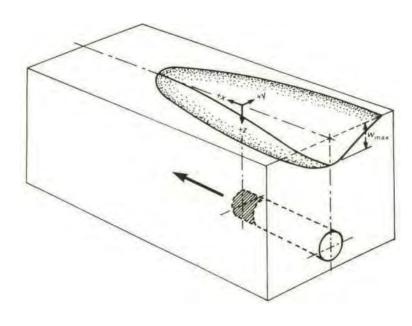

# **HS2 Tunnel Settlement definition**

#### **HS2** settlement definition...

"Commonly described as...
an inverted normal probability

(Gaussian) curve in the transverse direction and

a cumulative probability (Gaussian) curve in the longitudinal direction of the tunnel"