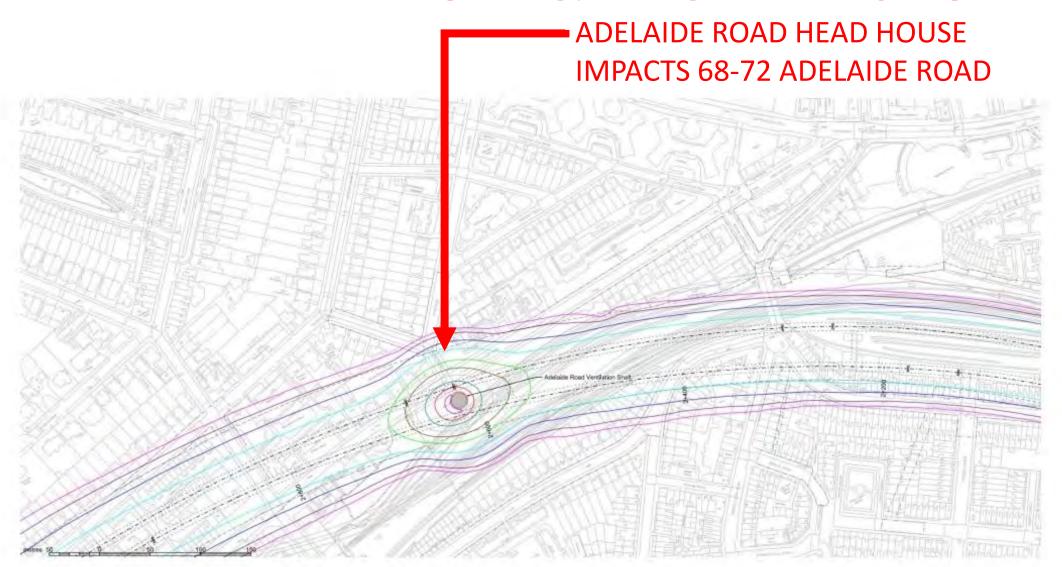

# PRIMROSE HILL TUNNEL IMPACT SETTLEMENT CONTOUR MAP ADELAIDE ROAD & KING HENRYS ROAD