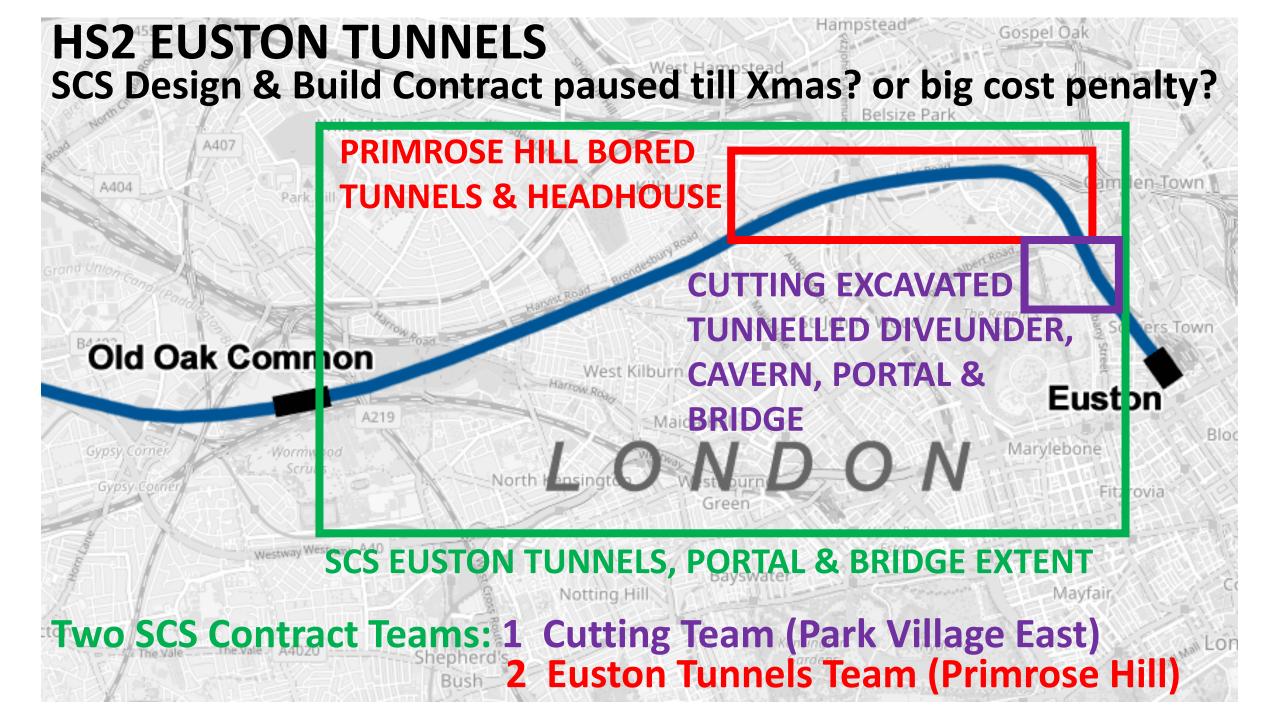

# HS2 EUSTON TUNNELS SCS Design & Build Contract: Map of the Engineering Structures

# PARK VILLAGE EAST PRECEDENT THE EUSTON TUNNELLED DIVE-UNDER

## PARK VILLAGE EAST PRECEDENT THE EUSTON TUNNELLED DIVE-UNDER

**EUSTON PORTAL PARKWAY CAVERN, EUSTON PORTAL &** THREE GRADE SEPARATED TUNNELS FOR THE SCRAPPED 10 PLATFORM HS2 STATION PARK VILLAGE **EAST CAVERN PARKWAY HEADHOUSE CAVERN** 