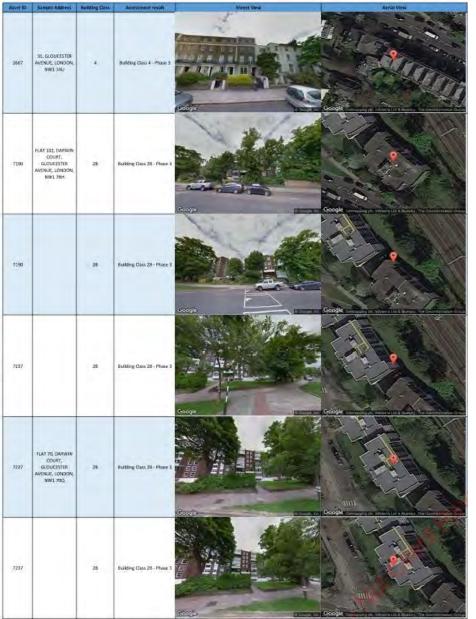

## PRIMROSE HILL TUNNEL IMPACT

DRODERTIES EORECAST TO EXPERIENCE SETTI EMEN

## PROPERTY SETTLEMENT SCHEDULE (NOT CURRENT & NOT PUBLISHED)

|                                                          | Surveyeu |       |        |         |
|----------------------------------------------------------|----------|-------|--------|---------|
| Clausaster Avanua North and side                         |          | 1-5mm | 5-10mm | 10-20mm |
| Gloucester Avenue North-east side<br>90-105 Darwin Court | Υ        |       | ×      | x       |
| 66-89 Darwin Court                                       | Y        |       | ×      | X       |
| 46-65 Darwin Court                                       | Y        |       | X      | X       |
| 26-45 Darwin Court                                       | Y        |       | X      | X       |
| 1-25 Darwin Court                                        | Y        |       |        | X       |
| 36 Gloucester Avenue                                     | Y        |       |        | X       |
| 42 Gloucester Avenue                                     | Y        |       |        |         |
| 44 Gloucester Avenue                                     | Y        |       | x      | x       |
| 1 Sunny Mews                                             | Y        |       | X      | X       |
| 2 Sunny Mews                                             | Y        |       |        | Χ.      |
| 3 Sunny Mews                                             | Y        |       |        |         |
| 4 Sunny Mews                                             | Y        |       |        |         |
|                                                          | Y        |       |        |         |
| 5 Sunny Mews                                             | Y        |       |        |         |
| 6 Sunny Mews                                             | Y        |       |        | v       |
| 48 Gloucester Avenue<br>50 Gloucester Avenue             | Y        |       | x      | x<br>x  |
|                                                          | Interior | 200   | 1300   | 1000    |
| 52 Gloucester Avenue                                     | Y        | X     | х      | X       |
| 54 Gloucester Avenue                                     | Y        | X     | X      | X       |
| 56 Gloucester Avenue                                     | Y        | x     | x      | X       |
| 58 Gloucester Avenue                                     | Y        | X     | X      | X       |
| 60 Gloucester Avenue                                     | Y        | X     | x      | X       |
| 62 Gloucester Avenue                                     | Y        | X     | x      | x       |
| 66 Gloucester Avenue                                     | Υ        | X     | x      | X       |
| 70-72 Gloucester Avenue                                  | Y        | X     | X      | X       |
| 74 Gloucester Avenue                                     | N        | X     | x      |         |
| 76-78 Gloucester Avenue                                  | N        | X     | X      |         |
| 80-82 Gloucester Avenue                                  | N        | X     | X      |         |
| 84 Gloucester Avenue                                     | N        | X     | X      |         |
| 86 Gloucester Avenue                                     | N        | X     | X      |         |
| Whittlebury Mews East                                    | Υ        |       |        | X       |
| Whittlebury Mews West                                    | Υ        |       |        | X       |
| 88 Gloucester Avenue Lansdowne PH                        | N        | X     | x      |         |
| 90 Gloucester Avenue                                     | N        | x     | x      |         |
| 92 Gloucester Avenue                                     | N        | x     | x      |         |
| 94 Gloucester Avenue                                     | N        | X     | X      |         |
| 96 Gloucester Avenue                                     | N        | x     | X      |         |
| 98 Gloucester Avenue                                     | N        | x     | X      |         |
| 100 Gloucester Avenue                                    | N        | X     | X      |         |
| 102 Gloucester Avenue                                    | N        | X     | X      |         |
| 104 Gloucester Avenue                                    | N        | X     | X      |         |
| 106 Gloucester Avenue                                    | N        | x     | x      |         |
| 108 Gloucester Avenue                                    | N        | X     | X      |         |

PROPERTY SETTLEMENT REPORT (NOT CURRENT & NOT PUBLISHED)

SHOWS DARWIN COURT, GLOUCESTER AVE (SOUTH) AND PVE (NORTH)

PROPERTY SETTLEMENT REPORT (NOT CURRENT & NOT PUBLISHED)