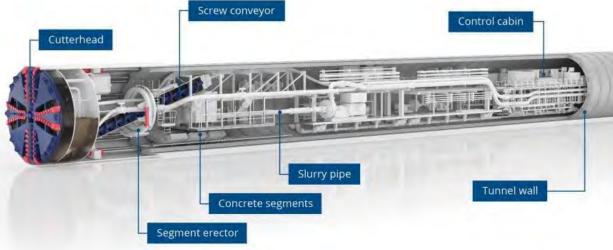

# **HS2 Tunnel Settlement: TBMs**

#### **HOW THEY WORK**

- TBM assembled below ground at Old Oak Common
- Tunnels bored from Old Oak Common to Parkway Cavern
- Spoil removed to Willesden by rail
- TBM monitors settlement
- Precast lining installed as TBM bores
- Voids grouted automatically

TBM DESIGNED TO MINIMISE SETTLEMENT
BUT SETTLEMENT OCCURS AS CLAY DRIES OUT