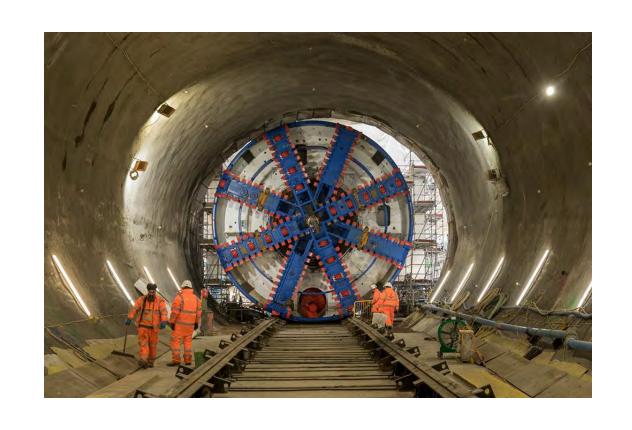

# **HS2 Tunnel Settlement: TBMs**

#### **HOW THEY WORK**

- TBM assembled below ground at Old Oak Common
- Tunnels bored from Old Oak Common to Parkway Cavern
- Spoil removed to Willesden by rail
- TBM monitors settlement
- Precast lining installed as TBM bores
- Voids grouted automatically

TBM DESIGNED TO MINIMISE SETTLEMENT
BUT SETTLEMENT OCCURS AS CLAY DRIES OUT