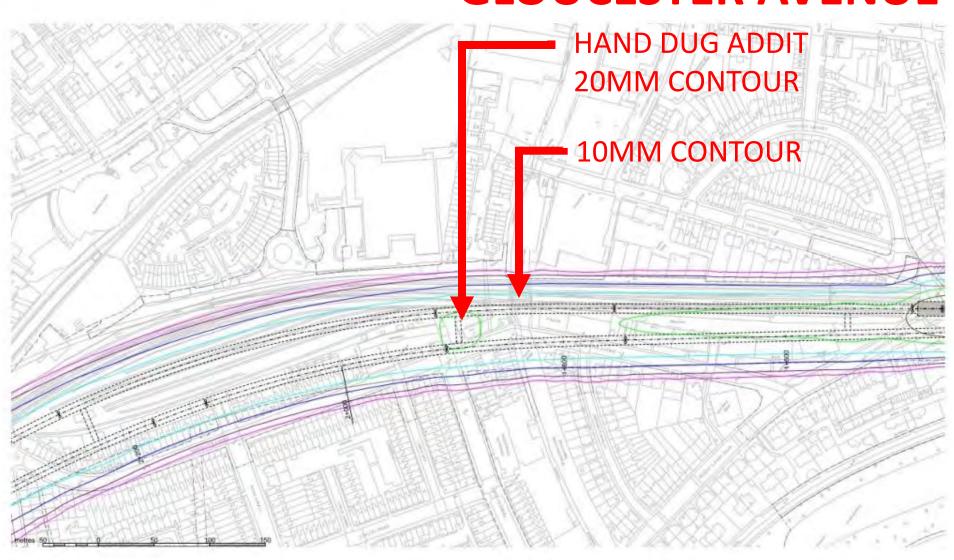

# PRIMROSE HILL TUNNEL IMPACT SETTLEMENT CONTOUR MAP GLOUCESTER AVENUE

SETTLEMENT IN GLOUCESTER AVENUE

FOR GLOUCESTER AVENUE (PART)
SHOWS MAXIMUM SETTLEMENT AS
10-20MM FOR 10MM CONTOUR

PROPERTY SETTLEMENT REPORT (NOT CURRENT & NOT PUBLISHED)

SHOWS DARWIN COURT (PART)
CLASSIFIES & CODES IMPACTED PROPERTY
PART OF BIGGER SURVEY REPORT
ON PARK VILLAGE EAST
ISSUED TO PARK VILLAGE EAST RESIDENTS
(NOT DARWIN COURT RESIDENTS)