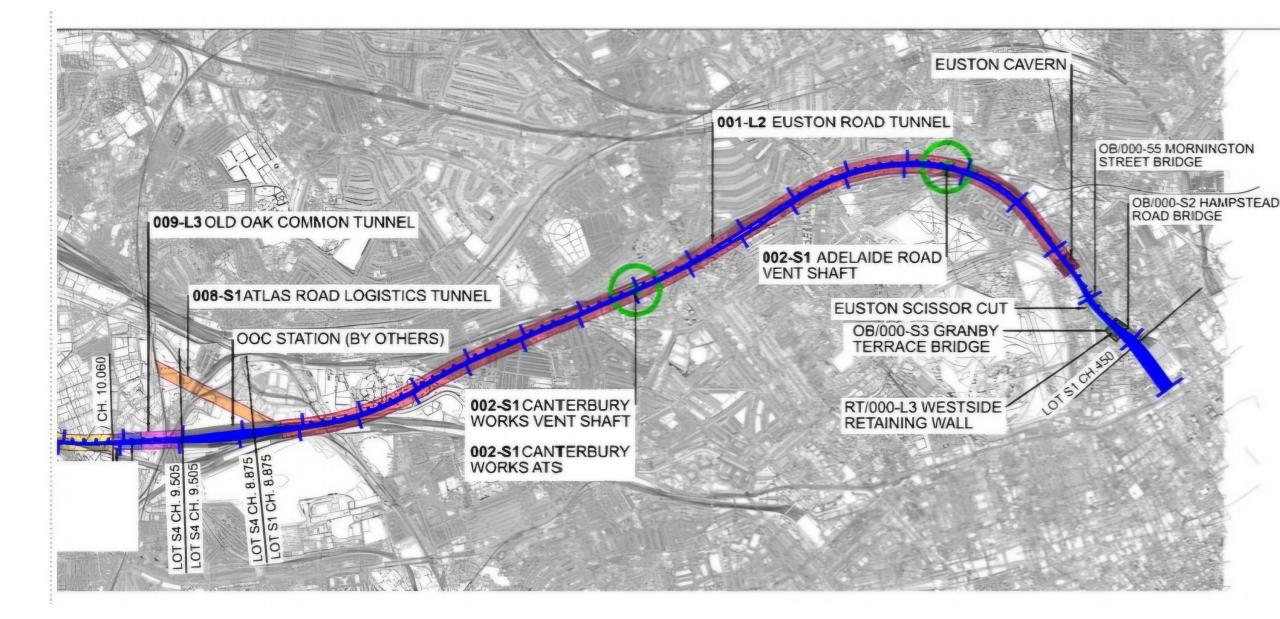

# PARKWAY CAVERN, EUSTON PORTAL & THREE GRADE SEPARATED TUNNELS FOR THE SCRAPPED 10 PLATFORM HS2 STATION

PARKWAY CAVERN PARK VILLAGE EAST CAVERN HEADHOUSE