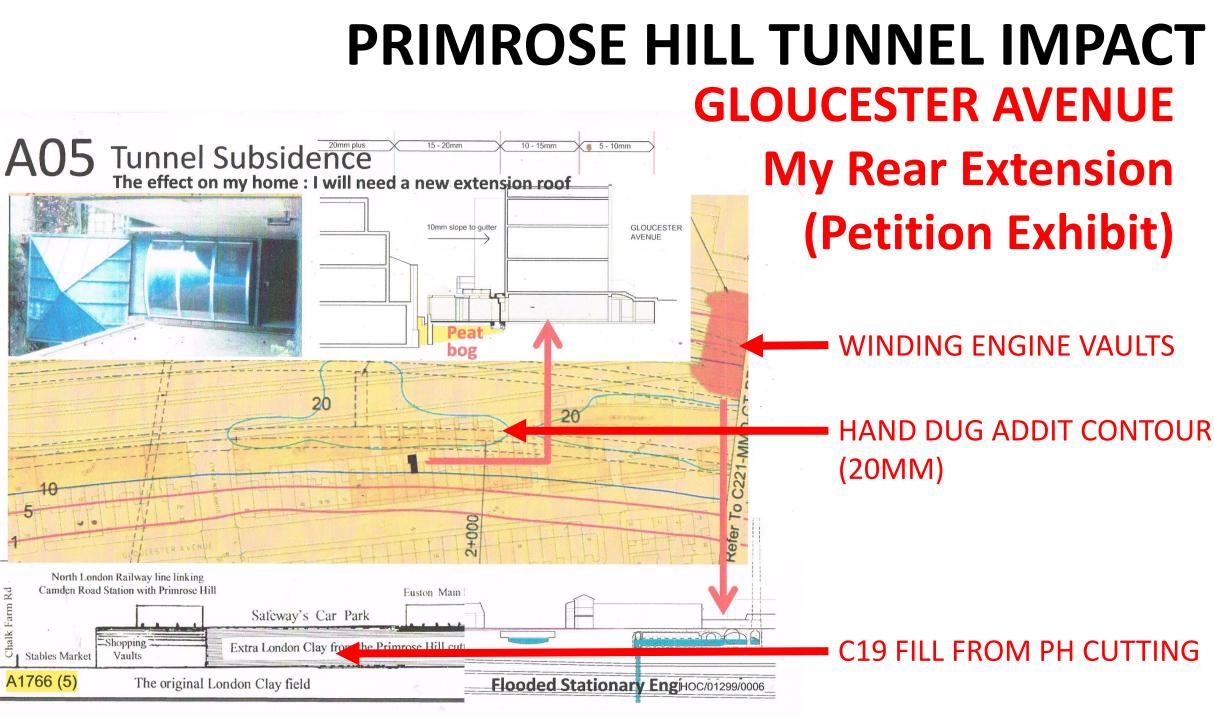

## PRIMROSE HILL TUNNEL IMPACT SETTLEMENT CONTOUR MAP GLOUCESTER AVENUE

SETTLEMENT IN GLOUCESTER AVENUE

PROPERTIES FORECAST TO EXPERIENCE SETTLEMENT