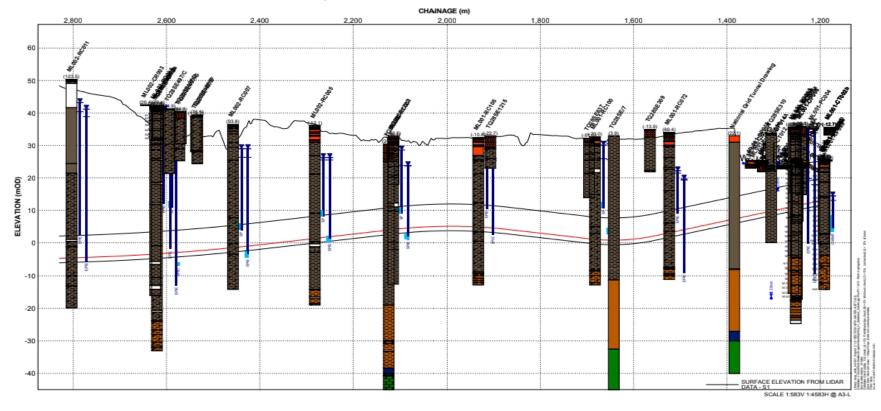

# **BOREHOLES (EUSTON TO ADELAIDE ROAD)**

HS2 GEOLOGICAL CROSS SECTION EUSTON PORTAL TO ADELAIDE ROAD TUNNELS DOWNLINE 256905; 256906 FIGURE A.7