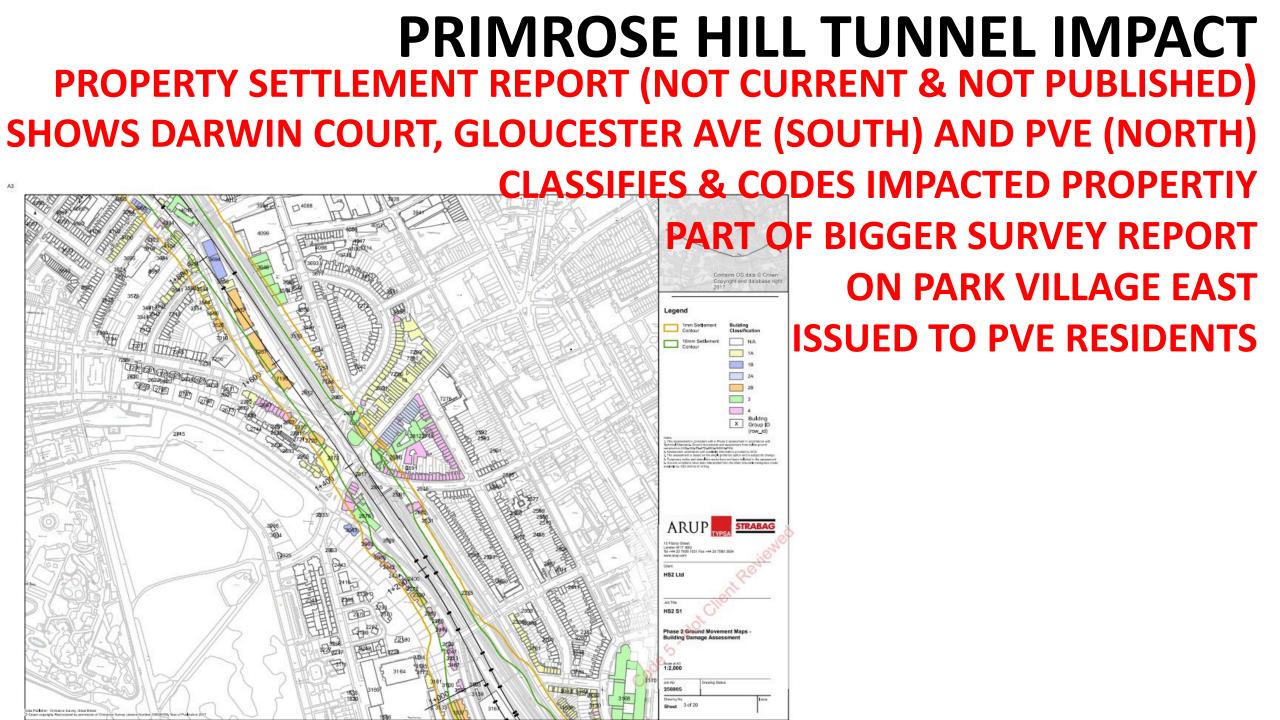

# PRIMROSE HILL TUNNEL IMPACT PROPERTY SETTLEMENT REPORT (NOT CURRENT & NOT PUBLISHED)

SHOWS DARWIN COURT (PART) CLASSIFIES & CODES IMPACTED PROPERTIY

**PART OF BIGGER SURVEY REPORT** 

**ON PARK VILLAGE EAST** 

**ISSUED TO PARK VILLAGE EAST RESIDENTS** 