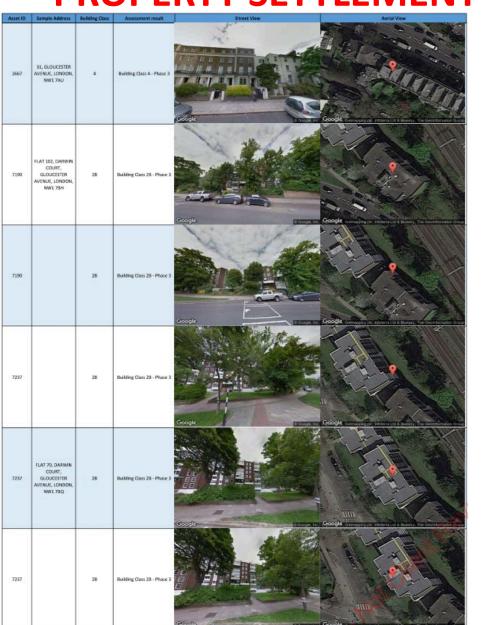

# PRIMROSE HILL TUNNEL IMPACT PROPERTY SETTLEMENT REPORT (NOT CURRENT & NOT PUBLISHED)

SHOWS DARWIN COURT (PART) CLASSIFIES & CODES IMPACTED PROPERTIY

**PART OF BIGGER SURVEY REPORT** 

**ON PARK VILLAGE EAST** 