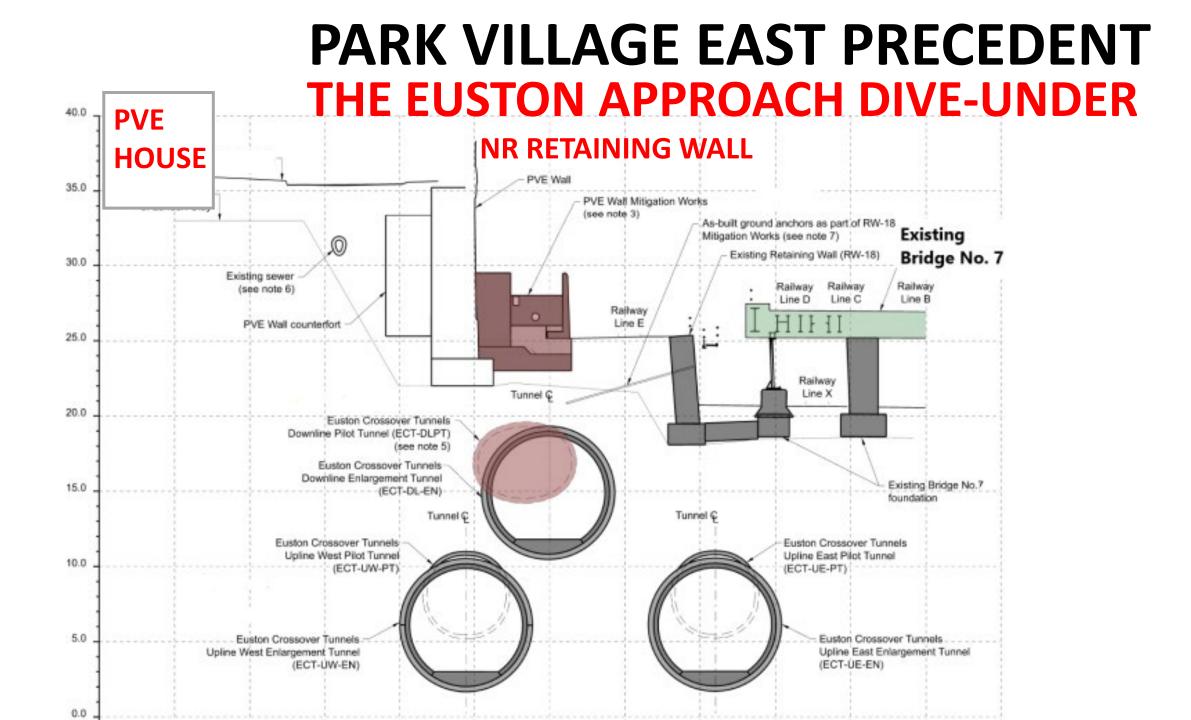

# **HS2 Tunnel Settlement** and **Primrose Hill**

# **HS2 Tunnel Settlement**

- 1 HS2 Euston Tunnels and the HS2 Act
- 2 HS2 Euston Tunnel Impact in Camden
- **3 HS2 Camden Engagement (Public and Private)**

# HS2 Euston Tunnels and the HS2 Act





EUSTON PORTAL

# PARK VILLAGE EAST PRECEDENT THE EUSTON APPROACH DIVE-UNDER

# PARKWAY CAVERN, EUSTON PORTAL & THREE GRADE SEPARATED TUNNELS FOR THE SCRAPPED 10 PLATFORM HS2 STATION

PARKWAY CAVERN PARK VILLAGE EAST CAVERN HEADHOUSE



# **HS2 Euston Tunnels Impact**

July 21, 2020

£ - 51 52 Asset List - Scheme Design
Bored Turnel
Building (ATS / Headhouse)
Caven
Caven
Mined Turnel
Retaining Wall
Shaft
E - H52 Alignment Form C Rev C03 PMA Rev 3 NGW Shift
Alignment C03

PARK VILLAGE EAST PRECEDENT EUSTON TUNNEL IMPACT

> HS2 IMPACTED PROPERTY SURVEY REPORT : PARK VILLAGE EAST STUDIO

### PREDICTED SETTLEMENT CONTOURS

### • PARK VILLAGE EAST CAVERN HEADHOUSE

IMPORTANT: THIS DOCUMENT IS UNCONTROLLED The data shown within this map could be out-of-date. Please ensure that you are always using the latest available data.

# PARK VILLAGE EAST PRECEDENT

### **HS2 IMPACTED PROPERTY**

### Document (The Phase 3 Ground Movement Assessment Report - Duilding Assessment Control or Ground And - Control of Control **103-105 PARKWAY