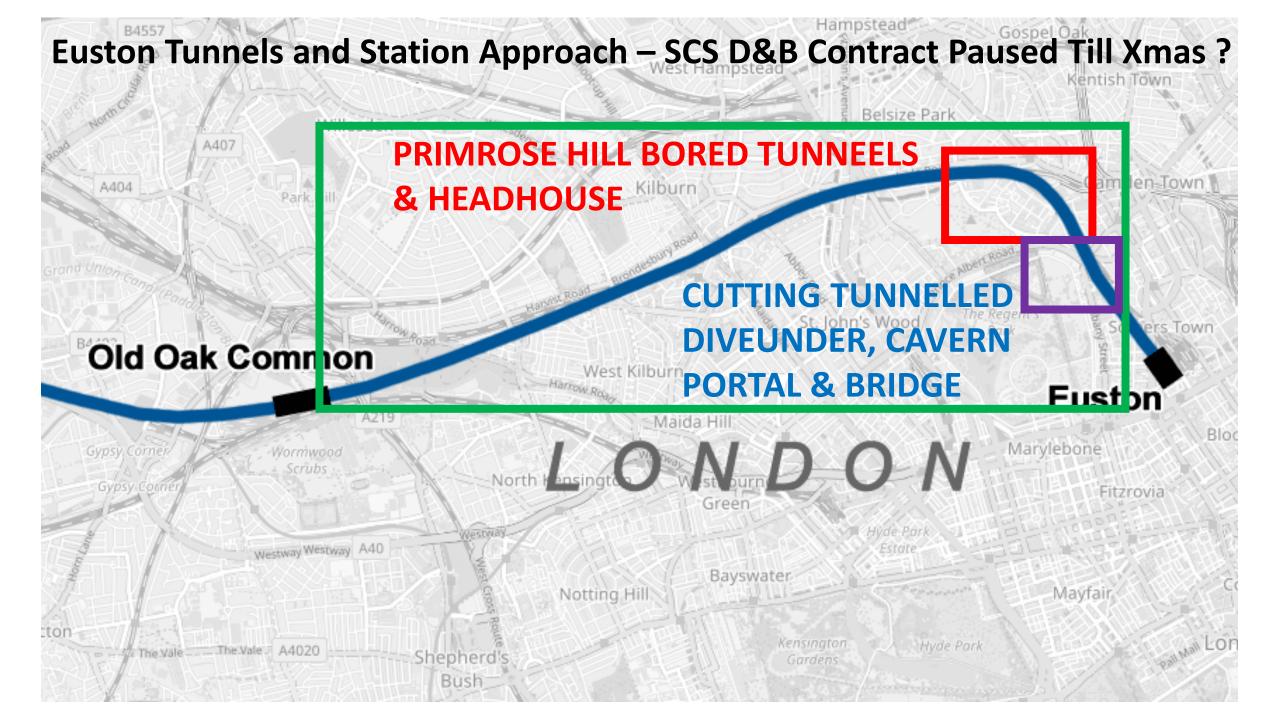

# **HS2 Tunnel Settlement** and **Primrose Hill**

# **HS2 Tunnel Settlement**

- 1 HS2 Euston Tunnels and the HS2 Act
- 2 HS2 Euston Tunnel Impact in Camden
- **3 HS2 Camden Engagement (Public and Private)**

# HS2 Euston Tunnels and the HS2 Act





EUSTON PORTAL

# PARK VILLAGE EAST PRECEDENT THE EUSTON APPROACH DIVE-UNDER

# PARKWAY CAVERN, EUSTON PORTAL & THREE GRADE SEPARATED TUNNELS FOR THE SCRAPPED 10 PLATFORM HS2 STATION

PARKWAY CAVERN PARK VILLAGE EAST CAVERN HEADHOUSE



# **HS2 Euston Tunnels Impact**

July 21, 2020

£ - 51 52 Asset List - Scheme Design
Bored Turnel
Building (ATS / Headhouse)
Caven
Caven
Mined Turnel
Retaining Wall
Shaft
E - H52 Alignment Form C Rev C03 PMA Rev 3 NGW Shift
Alignment C03

PARK VILLAGE EAST PRECEDENT EUSTON TUNNEL IMPACT

> HS2 IMPACTED PROPERTY SURVEY REPORT : PARK VILLAGE EAST STUDIO

### PREDICTED SETTLEMENT CONTOURS

### • PARK VILLAGE EAST CAVERN HEADHOUSE

IMPORTANT: THIS DOCUMENT IS UNCONTROLLED The data shown within this map could be out-of-date. Please ensure that you are always